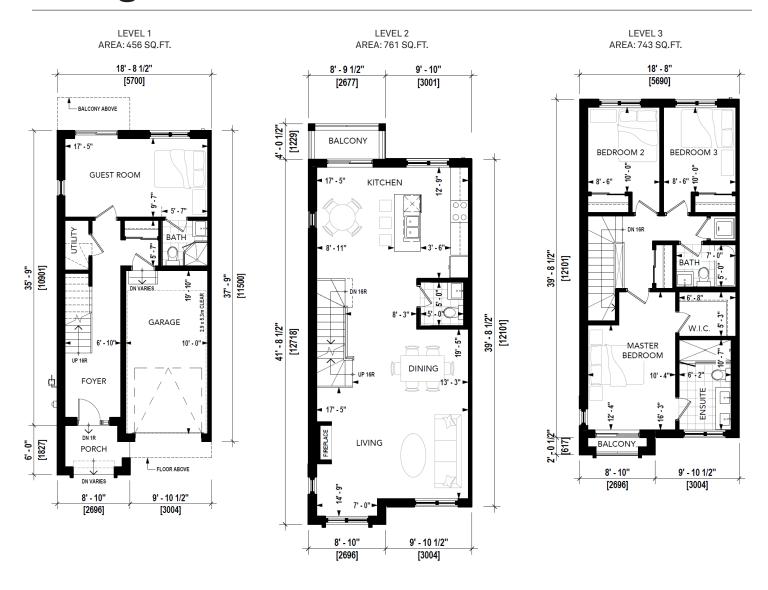

## Daisy

UNIT TYPE: B1

Lotus UNITTYPE: B2

Orchid UNIT TYPE: B3

LEVEL 1 AREA: 914 SQ.FT.

LEVEL 3 AREA: 688 SQ.FT.

LEVEL 2 AREA: 840 SQ.FT.

**Orchid** UNIT TYPE: B3A

LEVEL 1 AREA: 914 SQ.FT.

LEVEL 3 AREA: 688 SQ.FT.

LEVEL 2 AREA: 840 SQ.FT.