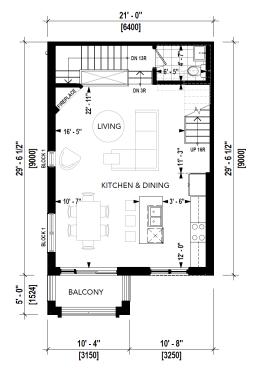

## Daisy

UNIT TYPE: B1

Lotus UNITTYPE: B2

Orchid UNIT TYPE: B3

LEVEL 1 AREA: 914 SQ.FT.

LEVEL 3 AREA: 688 SQ.FT.

LEVEL 2 AREA: 840 SQ.FT.

**Orchid** UNIT TYPE: B3A

LEVEL 1 AREA: 914 SQ.FT.

LEVEL 3 AREA: 688 SQ.FT.

LEVEL 2 AREA: 840 SQ.FT.