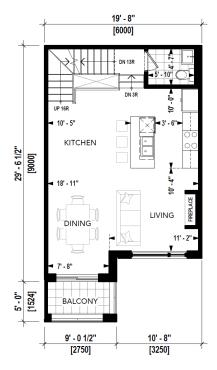

## Daisy

UNIT TYPE: B1

Lotus UNITTYPE: B2

Orchid UNIT TYPE: B3

LEVEL 1 AREA: 914 SQ.FT.

LEVEL 3 AREA: 688 SQ.FT.

LEVEL 2 AREA: 840 SQ.FT.

**Orchid** UNIT TYPE: B3A

LEVEL 1 AREA: 914 SQ.FT.

LEVEL 3 AREA: 688 SQ.FT.

LEVEL 2 AREA: 840 SQ.FT.