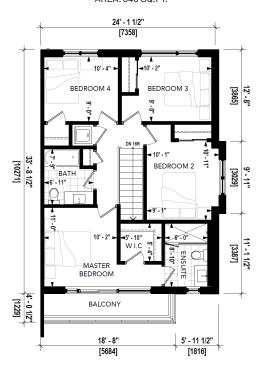

## Daisy

UNIT TYPE: B1

Lotus UNITTYPE: B2

Orchid UNIT TYPE: B3

LEVEL 1 AREA: 914 SQ.FT.

LEVEL 3 AREA: 688 SQ.FT.

LEVEL 2 AREA: 840 SQ.FT.

**Orchid** UNIT TYPE: B3A

LEVEL 1 AREA: 914 SQ.FT.

LEVEL 3 AREA: 688 SQ.FT.

LEVEL 2 AREA: 840 SQ.FT.