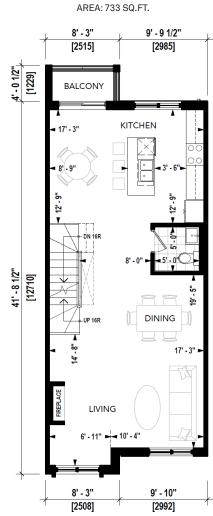

Rose UNIT TYPE: A1





hello@theessencegroup.ca | (905) 567.3993



LEVEL 2

## Magnolia

UNIT TYPE: A2







LEVEL 3







### Sunflower

UNIT TYPE: A3







### Sunflower

UNIT TYPE: A4





hello@theessencegroup.ca | (905) 567.3993



LEVEL 2

## Daisy

UNIT TYPE: B1













Lotus UNITTYPE: B2













Orchid UNIT TYPE: B3

LEVEL 1 AREA: 914 SQ.FT.



LEVEL 3 AREA: 688 SQ.FT.



LEVEL 2 AREA: 840 SQ.FT.











**Orchid** UNIT TYPE: B3A

LEVEL 1 AREA: 914 SQ.FT.



LEVEL 3 AREA: 688 SQ.FT.



LEVEL 2 AREA: 840 SQ.FT.









## Marigold

UNIT TYPE: B4









# Lily

UNIT TYPE: C1

LEVEL 2 AREA: 550 SQ.FT.



LEVEL 1 AREA: 304 SQ.FT.



LEVEL 3 AREA: 550 SQ.FT.











Dahlia UNIT TYPE: C2

LEVEL 2 AREA: 621 SQ.FT.



LEVEL 1 AREA: 342 SQ.FT.



LEVEL 3 AREA: 621 SQ.FT.









Tulip





LEVEL 1 AREA: 342 SQ.FT.