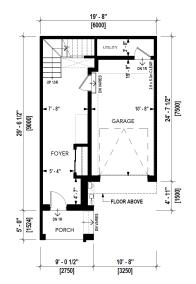

## Daisy

UNIT TYPE: B1

Lotus UNITTYPE: B2

Orchid UNIT TYPE: B3

LEVEL 1 AREA: 914 SQ.FT.

LEVEL 3 AREA: 688 SQ.FT.

LEVEL 2 AREA: 840 SQ.FT.

**Orchid** UNIT TYPE: B3A

LEVEL 1 AREA: 914 SQ.FT.

LEVEL 3 AREA: 688 SQ.FT.

LEVEL 2 AREA: 840 SQ.FT.