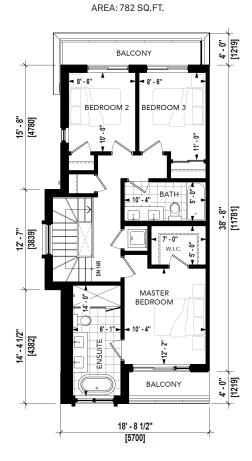

## Daisy

UNIT TYPE: B1

Lotus UNITTYPE: B2

Orchid UNIT TYPE: B3

LEVEL 1 AREA: 914 SQ.FT.

LEVEL 3 AREA: 688 SQ.FT.

LEVEL 2 AREA: 840 SQ.FT.

**Orchid** UNIT TYPE: B3A

LEVEL 1 AREA: 914 SQ.FT.

LEVEL 3 AREA: 688 SQ.FT.

LEVEL 2 AREA: 840 SQ.FT.