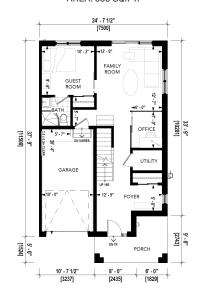

## Daisy

UNIT TYPE: B1

Lotus UNITTYPE: B2

Orchid UNIT TYPE: B3

LEVEL 1 AREA: 914 SQ.FT.

LEVEL 3 AREA: 688 SQ.FT.

LEVEL 2 AREA: 840 SQ.FT.

**Orchid** UNIT TYPE: B3A

LEVEL 1 AREA: 914 SQ.FT.

LEVEL 3 AREA: 688 SQ.FT.

LEVEL 2 AREA: 840 SQ.FT.