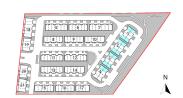

T TYPE: A1





hello@theessencegroup.ca | (905) 567.3993



LEVEL 2

## Magnolia

UNIT TYPE: A2







LEVEL 3







### Sunflower

UNIT TYPE: A3







### Sunflower

UNIT TYPE: A4





hello@theessencegroup.ca | (905) 567.3993



LEVEL 2

## Daisy

UNIT TYPE: B1













Lotus UNITTYPE: B2













Orchid UNIT TYPE: B3

LEVEL 1 AREA: 914 SQ.FT.



LEVEL 3 AREA: 688 SQ.FT.



LEVEL 2 AREA: 840 SQ.FT.











**Orchid** UNIT TYPE: B3A

LEVEL 1 AREA: 914 SQ.FT.



LEVEL 3 AREA: 688 SQ.FT.



LEVEL 2 AREA: 840 SQ.FT.









## Marigold

UNIT TYPE: B4









# Lily

UNIT TYPE: C1

LEVEL 2 AREA: 550 SQ.FT.



LEVEL 1 AREA: 304 SQ.FT.



LEVEL 3 AREA: 550 SQ.FT.











Dahlia UNIT TYPE: C2

LEVEL 2 AREA: 621 SQ.FT.



LEVEL 1 AREA: 342 SQ.FT.



LEVEL 3 AREA: 621 SQ.FT.









Tulip





LEVEL 1 AREA: 342 SQ.FT.