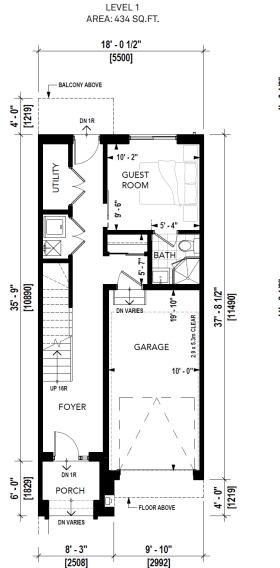

Rose UNIT TYPE: A1





hello@theessencegroup.ca | (905) 567.3993



LEVEL 2

## Magnolia

UNIT TYPE: A2







LEVEL 3







### Sunflower

UNIT TYPE: A3







### Sunflower

UNIT TYPE: A4





hello@theessencegroup.ca | (905) 567.3993



LEVEL 2

## Daisy

UNIT TYPE: B1













Lotus UNITTYPE: B2













Orchid UNIT TYPE: B3

LEVEL 1 AREA: 914 SQ.FT.



LEVEL 3 AREA: 688 SQ.FT.



LEVEL 2 AREA: 840 SQ.FT.











**Orchid** UNIT TYPE: B3A

LEVEL 1 AREA: 914 SQ.FT.



LEVEL 3 AREA: 688 SQ.FT.



LEVEL 2 AREA: 840 SQ.FT.









## Marigold

UNIT TYPE: B4









# Lily

UNIT TYPE: C1

LEVEL 2 AREA: 550 SQ.FT.



LEVEL 1 AREA: 304 SQ.FT.



LEVEL 3 AREA: 550 SQ.FT.











Dahlia UNIT TYPE: C2

LEVEL 2 AREA: 621 SQ.FT.



LEVEL 1 AREA: 342 SQ.FT.



LEVEL 3 AREA: 621 SQ.FT.









Tulip





LEVEL 1 AREA: 342 SQ.FT.