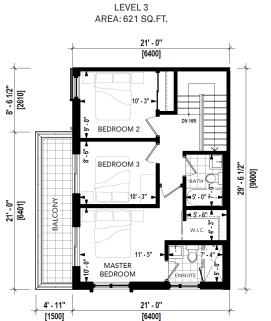

# Lily

UNIT TYPE: C1

LEVEL 2 AREA: 550 SQ.FT.

LEVEL 1 AREA: 304 SQ.FT.

LEVEL 3 AREA: 550 SQ.FT.

Dahlia UNIT TYPE: C2

LEVEL 2 AREA: 621 SQ.FT.

LEVEL 1 AREA: 342 SQ.FT.

LEVEL 3 AREA: 621 SQ.FT.

Tulip

LEVEL 1 AREA: 342 SQ.FT.