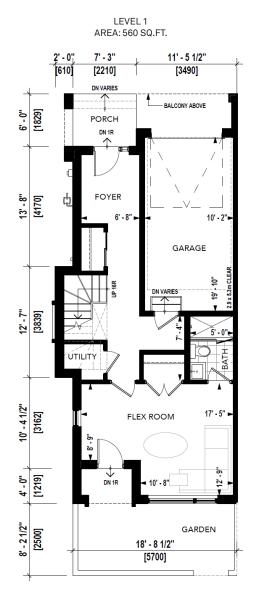

## Daisy

UNIT TYPE: B1

Lotus UNITTYPE: B2

Orchid UNIT TYPE: B3

LEVEL 1 AREA: 914 SQ.FT.

LEVEL 3 AREA: 688 SQ.FT.

LEVEL 2 AREA: 840 SQ.FT.

**Orchid** UNIT TYPE: B3A

LEVEL 1 AREA: 914 SQ.FT.

LEVEL 3 AREA: 688 SQ.FT.

LEVEL 2 AREA: 840 SQ.FT.