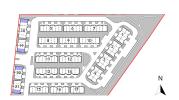

Rose UNIT TYPE: A1





hello@theessencegroup.ca | (905) 567.3993



LEVEL 2

## Magnolia

UNIT TYPE: A2







LEVEL 3







### Sunflower

UNIT TYPE: A3







### Sunflower

UNIT TYPE: A4





hello@theessencegroup.ca | (905) 567.3993



LEVEL 2

## Daisy

UNIT TYPE: B1













Lotus UNITTYPE: B2













Orchid UNIT TYPE: B3

LEVEL 1 AREA: 914 SQ.FT.



LEVEL 3 AREA: 688 SQ.FT.



LEVEL 2 AREA: 840 SQ.FT.











**Orchid** UNIT TYPE: B3A

LEVEL 1 AREA: 914 SQ.FT.



LEVEL 3 AREA: 688 SQ.FT.



LEVEL 2 AREA: 840 SQ.FT.









## Marigold

UNIT TYPE: B4









# Lily

UNIT TYPE: C1

LEVEL 2 AREA: 550 SQ.FT.



LEVEL 1 AREA: 304 SQ.FT.



LEVEL 3 AREA: 550 SQ.FT.











Dahlia UNIT TYPE: C2

LEVEL 2 AREA: 621 SQ.FT.



LEVEL 1 AREA: 342 SQ.FT.



LEVEL 3 AREA: 621 SQ.FT.









Tulip





LEVEL 1 AREA: 342 SQ.FT.