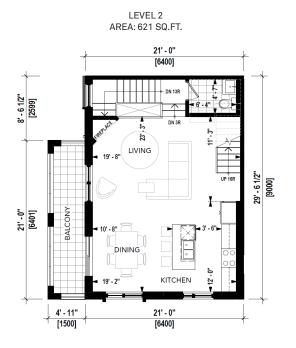

# Lily

UNIT TYPE: C1

LEVEL 2 AREA: 550 SQ.FT.

LEVEL 1 AREA: 304 SQ.FT.

LEVEL 3 AREA: 550 SQ.FT.

Dahlia UNIT TYPE: C2

LEVEL 2 AREA: 621 SQ.FT.

LEVEL 1 AREA: 342 SQ.FT.

LEVEL 3 AREA: 621 SQ.FT.

Tulip

LEVEL 1 AREA: 342 SQ.FT.