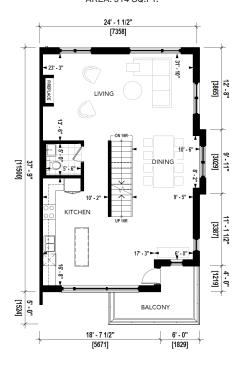

## Daisy

UNIT TYPE: B1

Lotus UNITTYPE: B2

Orchid UNIT TYPE: B3

LEVEL 1 AREA: 914 SQ.FT.

LEVEL 3 AREA: 688 SQ.FT.

LEVEL 2 AREA: 840 SQ.FT.

**Orchid** UNIT TYPE: B3A

LEVEL 1 AREA: 914 SQ.FT.

LEVEL 3 AREA: 688 SQ.FT.

LEVEL 2 AREA: 840 SQ.FT.