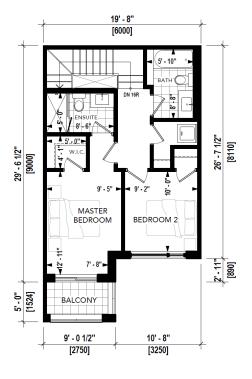

## Daisy

UNIT TYPE: B1

Lotus UNITTYPE: B2

Orchid UNIT TYPE: B3

LEVEL 1 AREA: 914 SQ.FT.

LEVEL 3 AREA: 688 SQ.FT.

LEVEL 2 AREA: 840 SQ.FT.

**Orchid** UNIT TYPE: B3A

LEVEL 1 AREA: 914 SQ.FT.

LEVEL 3 AREA: 688 SQ.FT.

LEVEL 2 AREA: 840 SQ.FT.