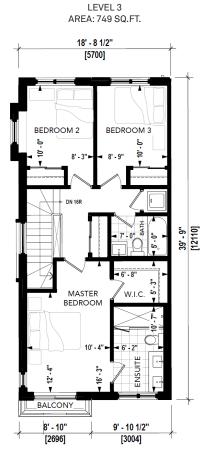

Rose UNIT TYPE: A1





hello@theessencegroup.ca | (905) 567.3993



LEVEL 2

## Magnolia

UNIT TYPE: A2







LEVEL 3







### Sunflower

UNIT TYPE: A3







### Sunflower

UNIT TYPE: A4





hello@theessencegroup.ca | (905) 567.3993



LEVEL 2

## Daisy

UNIT TYPE: B1













Lotus UNITTYPE: B2













Orchid UNIT TYPE: B3

LEVEL 1 AREA: 914 SQ.FT.



LEVEL 3 AREA: 688 SQ.FT.



LEVEL 2 AREA: 840 SQ.FT.











**Orchid** UNIT TYPE: B3A

LEVEL 1 AREA: 914 SQ.FT.



LEVEL 3 AREA: 688 SQ.FT.



LEVEL 2 AREA: 840 SQ.FT.









## Marigold

UNIT TYPE: B4









# Lily

UNIT TYPE: C1

LEVEL 2 AREA: 550 SQ.FT.



LEVEL 1 AREA: 304 SQ.FT.



LEVEL 3 AREA: 550 SQ.FT.











Dahlia UNIT TYPE: C2

LEVEL 2 AREA: 621 SQ.FT.



LEVEL 1 AREA: 342 SQ.FT.



LEVEL 3 AREA: 621 SQ.FT.









Tulip





LEVEL 1 AREA: 342 SQ.FT.