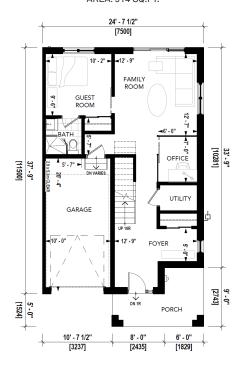

## Daisy

UNIT TYPE: B1

Lotus UNITTYPE: B2

Orchid UNIT TYPE: B3

LEVEL 1 AREA: 914 SQ.FT.

LEVEL 3 AREA: 688 SQ.FT.

LEVEL 2 AREA: 840 SQ.FT.

**Orchid** UNIT TYPE: B3A

LEVEL 1 AREA: 914 SQ.FT.

LEVEL 3 AREA: 688 SQ.FT.

LEVEL 2 AREA: 840 SQ.FT.