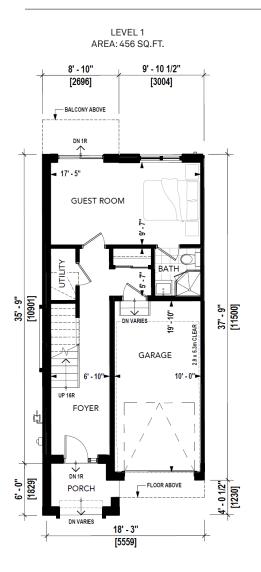

Rose UNIT TYPE: A1





hello@theessencegroup.ca | (905) 567.3993



LEVEL 2

## Magnolia

UNIT TYPE: A2







LEVEL 3







### Sunflower

UNIT TYPE: A3







### Sunflower

UNIT TYPE: A4





hello@theessencegroup.ca | (905) 567.3993



LEVEL 2

## Daisy

UNIT TYPE: B1













Lotus UNITTYPE: B2













Orchid UNIT TYPE: B3

LEVEL 1 AREA: 914 SQ.FT.



LEVEL 3 AREA: 688 SQ.FT.



LEVEL 2 AREA: 840 SQ.FT.











**Orchid** UNIT TYPE: B3A

LEVEL 1 AREA: 914 SQ.FT.



LEVEL 3 AREA: 688 SQ.FT.



LEVEL 2 AREA: 840 SQ.FT.









## Marigold

UNIT TYPE: B4









# Lily

UNIT TYPE: C1

LEVEL 2 AREA: 550 SQ.FT.



LEVEL 1 AREA: 304 SQ.FT.



LEVEL 3 AREA: 550 SQ.FT.











Dahlia UNIT TYPE: C2

LEVEL 2 AREA: 621 SQ.FT.



LEVEL 1 AREA: 342 SQ.FT.



LEVEL 3 AREA: 621 SQ.FT.









Tulip





LEVEL 1 AREA: 342 SQ.FT.