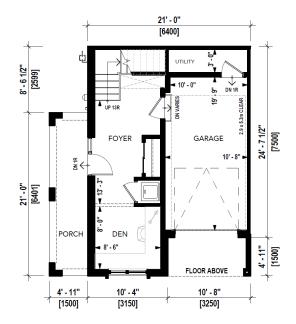

# Lily

UNIT TYPE: C1

LEVEL 2 AREA: 550 SQ.FT.

LEVEL 1 AREA: 304 SQ.FT.

LEVEL 3 AREA: 550 SQ.FT.

Dahlia UNIT TYPE: C2

LEVEL 2 AREA: 621 SQ.FT.

LEVEL 1 AREA: 342 SQ.FT.

LEVEL 3 AREA: 621 SQ.FT.

Tulip

LEVEL 1 AREA: 342 SQ.FT.