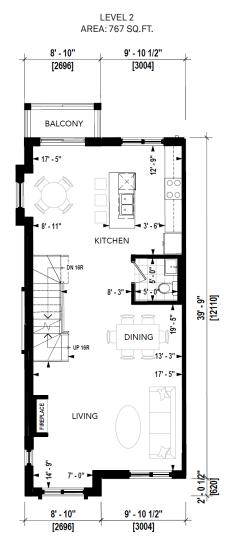

Rose UNIT TYPE: A1





hello@theessencegroup.ca | (905) 567.3993



LEVEL 2

## Magnolia

UNIT TYPE: A2







LEVEL 3







### Sunflower

UNIT TYPE: A3







### Sunflower

UNIT TYPE: A4





hello@theessencegroup.ca | (905) 567.3993



LEVEL 2

## Daisy

UNIT TYPE: B1













Lotus UNITTYPE: B2













Orchid UNIT TYPE: B3

LEVEL 1 AREA: 914 SQ.FT.



LEVEL 3 AREA: 688 SQ.FT.



LEVEL 2 AREA: 840 SQ.FT.











**Orchid** UNIT TYPE: B3A

LEVEL 1 AREA: 914 SQ.FT.



LEVEL 3 AREA: 688 SQ.FT.



LEVEL 2 AREA: 840 SQ.FT.









## Marigold

UNIT TYPE: B4









# Lily

UNIT TYPE: C1

LEVEL 2 AREA: 550 SQ.FT.



LEVEL 1 AREA: 304 SQ.FT.



LEVEL 3 AREA: 550 SQ.FT.











Dahlia UNIT TYPE: C2

LEVEL 2 AREA: 621 SQ.FT.



LEVEL 1 AREA: 342 SQ.FT.



LEVEL 3 AREA: 621 SQ.FT.









Tulip





LEVEL 1 AREA: 342 SQ.FT.