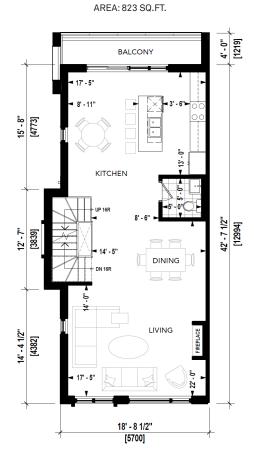

## Daisy

UNIT TYPE: B1

Lotus UNITTYPE: B2

Orchid UNIT TYPE: B3

LEVEL 1 AREA: 914 SQ.FT.

LEVEL 3 AREA: 688 SQ.FT.

LEVEL 2 AREA: 840 SQ.FT.

**Orchid** UNIT TYPE: B3A

LEVEL 1 AREA: 914 SQ.FT.

LEVEL 3 AREA: 688 SQ.FT.

LEVEL 2 AREA: 840 SQ.FT.