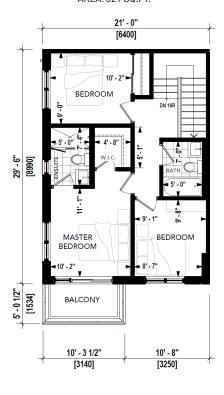

## Daisy

UNIT TYPE: B1

Lotus UNITTYPE: B2

Orchid UNIT TYPE: B3

LEVEL 1 AREA: 914 SQ.FT.

LEVEL 3 AREA: 688 SQ.FT.

LEVEL 2 AREA: 840 SQ.FT.

**Orchid** UNIT TYPE: B3A

LEVEL 1 AREA: 914 SQ.FT.

LEVEL 3 AREA: 688 SQ.FT.

LEVEL 2 AREA: 840 SQ.FT.