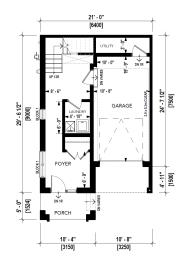

## Daisy

UNIT TYPE: B1

Lotus UNITTYPE: B2

Orchid UNIT TYPE: B3

LEVEL 1 AREA: 914 SQ.FT.

LEVEL 3 AREA: 688 SQ.FT.

LEVEL 2 AREA: 840 SQ.FT.

**Orchid** UNIT TYPE: B3A

LEVEL 1 AREA: 914 SQ.FT.

LEVEL 3 AREA: 688 SQ.FT.

LEVEL 2 AREA: 840 SQ.FT.